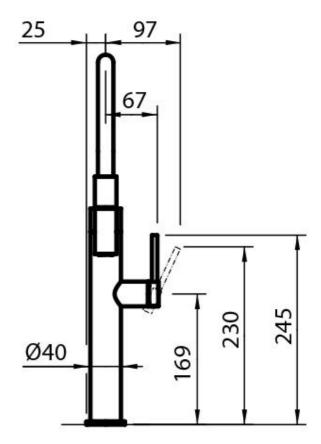

plate   | ø50mm                                                       |
| Cartrigde             | With ceramic discs                                          |
| Mixer hole            | ø35mm                                                       |
| Aesthetics parts      | AISI 316 steel aesthetic parts                              |
| Max worktop thickness | 40mm                                                        |
|                       |                                                             |



## **FEATURES**

Foster's mixer taps are equipped with the strenghtening plate that offers perfect stability on Strenghtening plate any sink.

All the taps have a wide angle of rotation. Some models even permit a full  $360^{\circ}$  rotation. Rotating angle

## **TECHNICAL DATA**