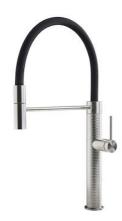

## **Mixer Tap Skin**

Mixer Taps

Code: 8424 100

## **DETAILS**

| Mixer type            | Single lever faucet with rotating barrel and flexible head. |
|-----------------------|-------------------------------------------------------------|
| Material              | Stainless steel AISI 316                                    |
| Texture               | Satin                                                       |
| Rotating angle        | 360°                                                        |
| Strenghtening plate   | ø50mm                                                       |
| Cartrigde             | With ceramic discs                                          |
| Mixer hole            | ø35mm                                                       |
| Aesthetics parts      | AISI 316 steel aesthetic parts                              |
| Max worktop thickness | 40mm                                                        |
|                       |                                                             |