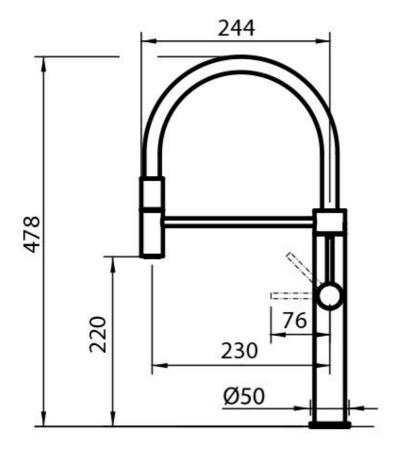

g plate   | ø50mm                                                       |
| Cartrigde             | With ceramic discs                                          |
| Mixer hole            | ø35mm                                                       |
| Aesthetics parts      | AISI 316 steel aesthetic parts                              |
| Max worktop thickness | 40mm                                                        |
|                       |                                                             |



## **FEATURES**

Foster's mixer taps are equipped with the strenghtening plate that offers perfect stability on Strenghtening plate any sink.

All the taps have a wide angle of rotation. Some models even permit a full  $360^{\circ}$  rotation. Rotating angle

## **TECHNICAL DATA**